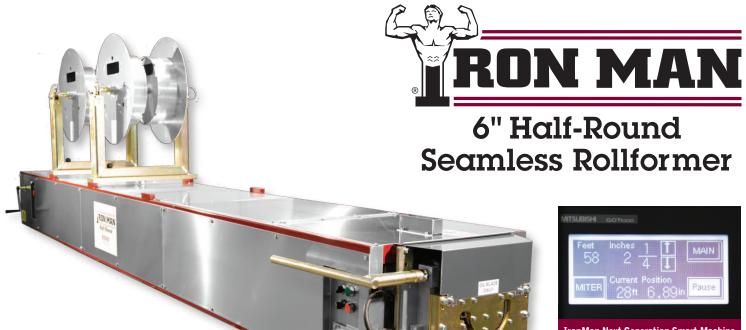

# The Largest Manufacturer and #1 Seller of Gutter Machines in the USA

Use the touch screen to automatically control product length, add for miters, if applicable, and keep a total of daily material ran and total footage. Password protected.

# 6" Half-Round Seamless Rollformer